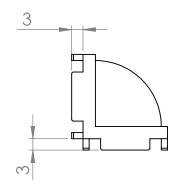

## **MECHANICALS:**

MATERIAL: ALUMINIUM (64430)/BRASS
PRESSURE TEST: 30 PSIG MAX
SURFACE ROUGHNESS: 100