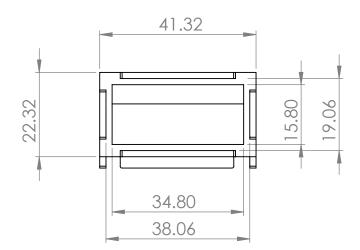

## **MECHANICALS:**

MATERIAL: ALUMINIUM (64430)/BRASS
PRESSURE TEST: 30 PSIG MAX
SURFACE ROUGHNESS: 100

## ELECTRICALS:

1. FREQUENCY: 5.85 - 8.20 GHz 2. VSWR: ≤ 1.1

| SCIENTIFIC MICROWAVE<br>Plot No 31, Gali No 4, Rajendra Nagar Indl. Area, Mohan Nagar<br>Ghaziabad - 201007 U.P. , INDIA |            |                 |               |            |          |
|--------------------------------------------------------------------------------------------------------------------------|------------|-----------------|---------------|------------|----------|
| E PLANE BEND WR137                                                                                                       |            |                 | SM018W137EB-C |            |          |
| MATERIAL                                                                                                                 | FINISH     | TOLERANCE       |               |            |          |
|                                                                                                                          |            | Gen: ±0.1mm     |               |            |          |
| 00445                                                                                                                    | PROJECTION | 0011. 20.111111 |               |            |          |
| SCALE                                                                                                                    |            | Dimn. in mm     |               |            |          |
| I NTS I                                                                                                                  |            |                 | 00            | 10.01.2020 | ORIGINAL |
| 1415                                                                                                                     | T          |                 | ISSUE         | DATED      | CHANGE   |
| This Document is the property of Scientific Microwave and it must not be used directly                                   |            |                 |               |            |          |
| or indiretly in any form detrimental to the interest of the company.                                                     |            |                 |               |            |          |